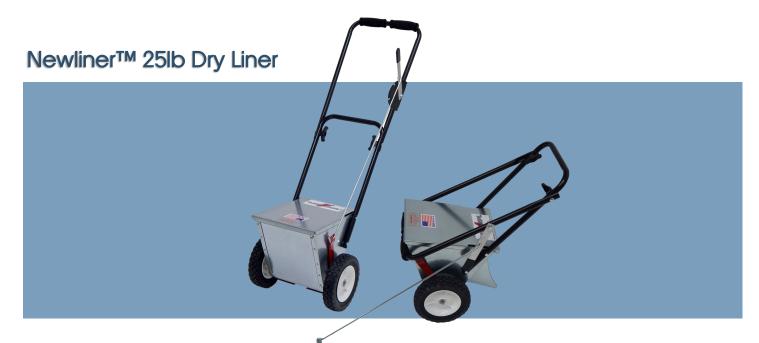

## **Product Overview**

The Newliner™ 25lb. 2 Wheel Dry Line Marker machines are ideal for those on a tight budget needing a quality, American made chalker. They are ideal for lining baseball infields, athletic fields, running tracks, cross country courses or special events.

## The Newliner™ 25lb 2 Wheel Dry Liner features:

- 1. Foldable handlebars with grips for better control
- 2. Galvanized steel material containers to prevent rusting.
- 3. Six-blade paddle for consistent lines
- 4. Original American made infield chalker

## **Specifications**

| =               |                                                                                                        |
|-----------------|--------------------------------------------------------------------------------------------------------|
| Item Name       | Newliner™ 25lb 2 Wheel Dry Liner                                                                       |
| Item Number     | 10001300                                                                                               |
| Application     | Small athletic fields                                                                                  |
| Capacity        | 25lbs.                                                                                                 |
| Tires/Wheels    | Two, 8" semi-pneumatic wheels                                                                          |
| Controls        | Lever and rod for precise 2" or 4" wide lines                                                          |
| Warranty        | 12 Months                                                                                              |
| Shipping weight | 20 lbs                                                                                                 |
| Includes        | Two (2) 8 inch semi-pneumatic wheels. Oversized foam rubber hand grips for increased operator comfort. |