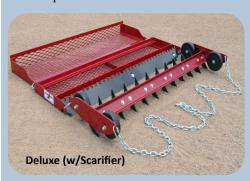

| Features                                                                      | Basic Unit   | <u>Deluxe (w/</u><br><u>Scarifier)</u> |
|-------------------------------------------------------------------------------|--------------|----------------------------------------|
| 2-Piece Component Design                                                      | $\checkmark$ | $\checkmark$                           |
| Rails hold cement blocks for added weight                                     | $\checkmark$ | $\checkmark$                           |
| Basket to catch debris and large stones                                       | $\checkmark$ | $\checkmark$                           |
| 3-Section Component Design                                                    |              | $\checkmark$                           |
| 10 abrasion resistant teeth cut up to 1" depth. Flips over for transportation |              | <b>√</b>                               |

## **Specifications**

| Specimentions .           |                                                         |  |
|---------------------------|---------------------------------------------------------|--|
| Item Name                 | Drag King™ Infield Groomer                              |  |
| Item Number               | 10001665 Basic<br>10001592 Deluxe (with Scarifier)      |  |
| Application               | Baseball Infield Drag and Groomer                       |  |
| Equipment<br>Requirements | 4 wheel drive utility vehicle or larger                 |  |
| Dimensions                | Basic 48" W x 29" L<br>Deluxe 49" W x 17" L x 12"H      |  |
| Warranty                  | 18 Months                                               |  |
| Shipping weight           | Basic 49 lbs<br>Deluxe 99 lbs                           |  |
| Includes                  | 8 foot 3/16" chain                                      |  |
| TAA Compliance            | Proudly made in the USA at our Aurora Colorado facility |  |