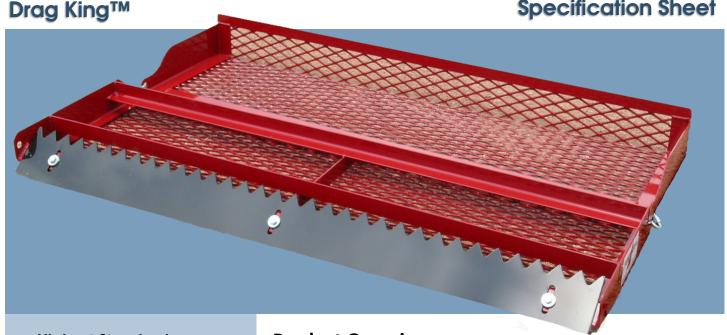

## **Highest Standards**

With the  $\mathbf{Drag}\ \mathbf{King^{TM}}$  is ideal for small to medium size fields. It grooms the field without weights and quickly drags base lines and infields to a smooth, ready-to-play condition.

**Easy to use** — Just attach it to your standard lawn or garden tractor and you are ready to start grooming your infield.

**Versatile** — Want to add more weight? The rails are designed to hold cement blocks for added weight.

**Tough** — American Made using all welded steel construction and quality components.

## **Product Overview**

The Drag King™ infield groomer combines the grooming capabilities of conventional hand pulled mats with the field conditioning capabilities of the tractor pulled units costing thousands of dollars more. Scarify your soil, remove rocks and debris and smooth your fields with this multipurpose groomer.