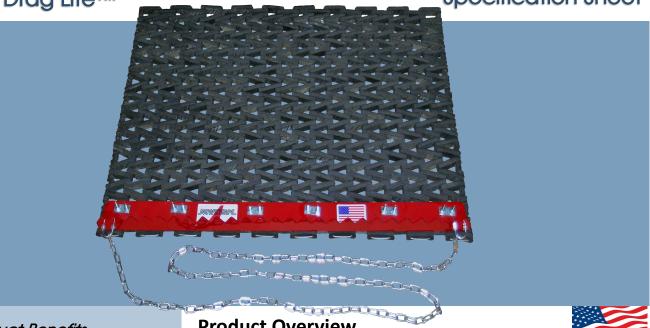

## **Product Benefits**

**Hand Pulled** — No heavy equipment needed as the infield drag is easily hand pulled with a unique adjustable scarifying blade that breaks up hard packed surfaces.

### **Grooms the Infield Surfaces —**

The attached drag mat grooms the infield surface to a "Ready to Play" condition.

**Reversible Blade** — The Reversible planner blade has smooth and serrated edge.

**Heavy-Duty Construction — The** matt is 3/4 inches thick, corded, reinforced rubber. 11 gauge lead bar and planner blade.

# **Product Overview**

The 3 Foot Drag Lite™ Infield Drag Mat is a hand pulled infield drag features a unique adjustable scarifying blade that breaks up hard packed surfaces. The attached drag mat then grooms the infield surfaces to a "Ready to Play" condition.

### **Features:**

- 1. Reversible planner blade has smooth and serrated edge.
- Matt is 3/4" thick, corded, reinforced rubber.
- 3. 11 gauge lead bar and planner blade.