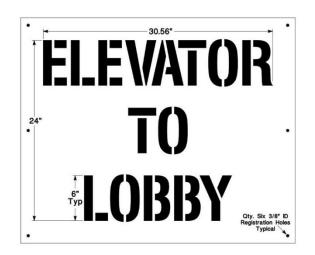

## **Standard Fonts for Custom Word Stencils**

Newstripe produces thousands of custom word stencils each year and most customers utilize one of our standard Sans Serif or Serif Fonts listed below. Helvetica Bold Condensed is the most popular font selected.

We can accommodate other font styles that are not shown on our Standard Font List for an additional setup and design charge.

Letter height for our Custom Word Stencils can be 1" to 36" tall, except for Times New Roman which has a 2" minimum height.

## **Standard Font List**

| ABADI ARIAL ARIAL BOLD AWANT GARDE BOLD CONDENSED AWANT GARDE BOOK AWANT GARDE BOOK CONDENSED EUROSTILE BOLD HELVETICA BLACK HELVETICA BOLD CONDENSED (Most Popular) HELVETICA BOLD CONDENSED ITALIC HELVETICA BOLD EXTENDED HELVETICA BOLD EXTENDED HELVETICA MEDIUM 20TH CENTURY BOLD 20TH CENTURY MEDIUM | Sans Serif Fonts                                                                                                                                                                                                                                                                                  | Serif Fonts                                                                                                                                                                       |
|-------------------------------------------------------------------------------------------------------------------------------------------------------------------------------------------------------------------------------------------------------------------------------------------------------------|---------------------------------------------------------------------------------------------------------------------------------------------------------------------------------------------------------------------------------------------------------------------------------------------------|-----------------------------------------------------------------------------------------------------------------------------------------------------------------------------------|
| ZOTT CLINION / NLDION                                                                                                                                                                                                                                                                                       | ABADI ARIAL ARIAL BOLD  AWANT GARDE BOLD CONDENSED  AWANT GARDE BOOK CONDENSED  EUROSTILE BOLD HELVETICA BLACK HELVETICA BOLD CONDENSED (Most Popular) HELVETICA BOLD CONDENSED ITALIC HELVETICA BOLD ITALIC HELVETICA BOLD ITALIC HELVETICA BOLD ITALIC HELVETICA BOLD EXTENDED HELVETICA MEDIUM | AACHEN BOLD AACHEN REGULAR CENTURY SCHOOLBOOK BOLD STENCIL TIMES NEW ROMAN BOLD (2" Min.)  All Custom Word Stencils Are Professionally Cut On Our High-Speed Stencil Router Table |