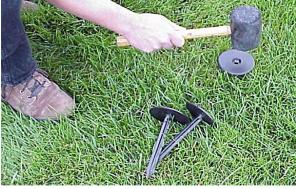

## **INSTALLATION**

- 1) Starting in one corner of your field, drive the starter tool into the ground. Remove the starter tool.
- Carefully tap or push one of the black ProLine Markers into the hole made by the starter tool. Measure to next the desired areas (corner, centerline, yard line, etc.) and place additional markers.