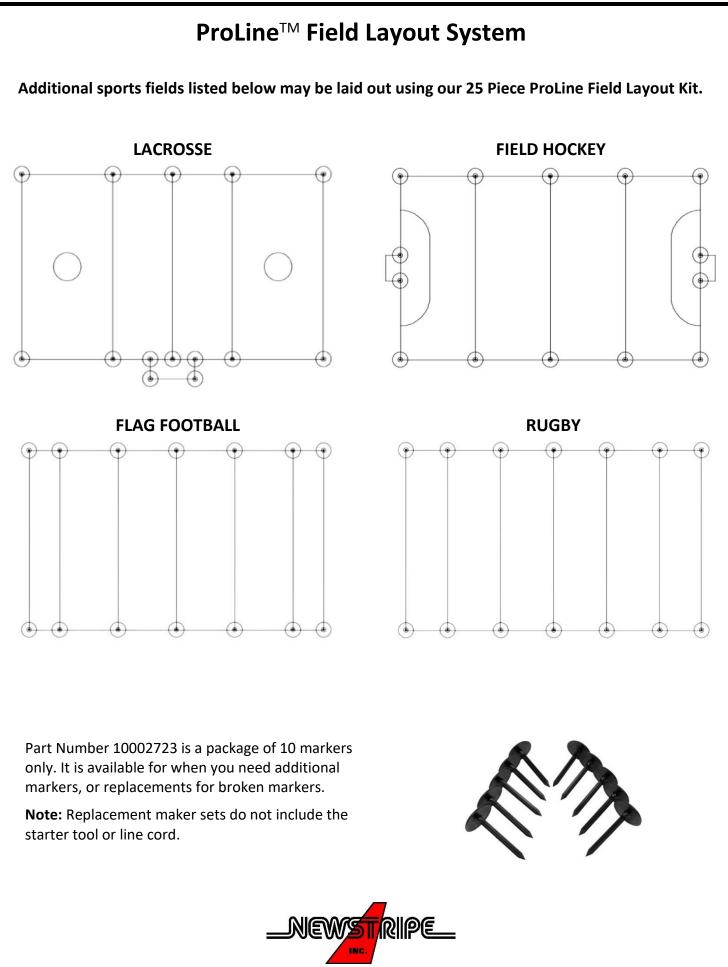

Basic sets layout the principle marking of a playing field. Additional markers, available in 10 piece sets, may be used to locate inbound lines, coach, team, penalty areas, and more.

**50 Piece ProLine Kit:** Marks the 5 yard increments, the end zone, and the inbound hashmark positions of a football field.

**25 Piece ProLine Kit:** Marks the layout of an entire soccer field.

**12 Piece ProLine Kit:** Marks the left and right foul lines, aligns home, pitcher mound, second base, and deep center, plus the 1st base run out, and the coach's box of a baseball field.