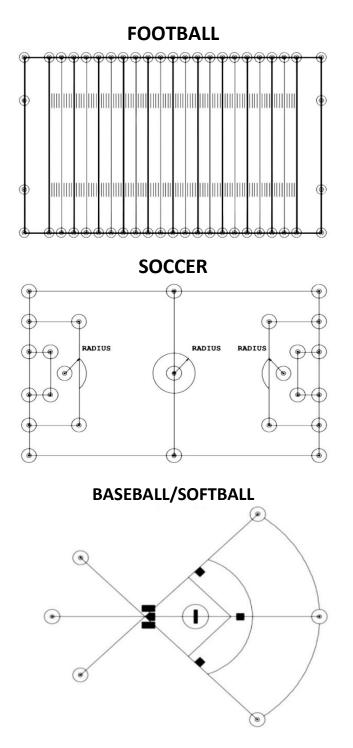

# **ProLine<sup>™</sup> Field Layout System** FIELD LAYOUT GUIDE

The **ProLine<sup>™</sup> Field Layout System** makes it easy to permanently locate key measurements for any sports field, eliminating repetitive measurements. Once in place, simply connect the line to the markers and then begin striping. Anchors for the line are built into the markers so they cannot get lost. If previously marked lines become too faded to follow for re-striping, the markers are still in place. Just restring the particular area and your marked lines are relocated exactly.

Basic sets layout the principle marking of a playing field. Additional markers, available in 10 piece sets, may be used to locate inbound lines, coach, team, penalty areas, and more.

**50 Piece ProLine Kit:** Marks the 5 yard increments, the end zone, and the inbound hashmark positions of a football field.

**25 Piece ProLine Kit:** Marks the layout of an entire soccer field.

**12 Piece ProLine Kit:** Marks the left and right foul lines, aligns home, pitcher mound, second base, and deep center, plus the 1st base run out, and the coach's box of a baseball field.