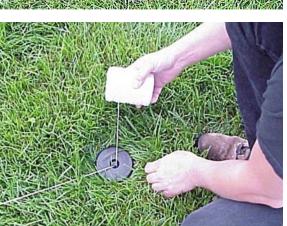

 Starting in one corner, tie a loop in the end of the line and place it around the center of the first marker. String the line to each marker and then wrap it around the center before continuing on to the next marker.