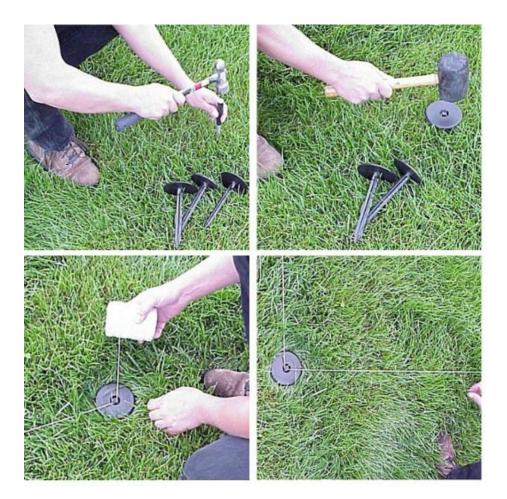

## **INSTALLATION**

- 1) Starting in one corner of your field, drive the starter tool into the ground. Remove the starter tool.
- Carefully tap or push one of the black ProLine Markers into the hole made by the starter tool. Measure to next the desired areas (corner, centerline, yard line, etc.) and place additional markers.

**HELPFUL HINT:** To make sure your field is square (corners at right angles), place the four corner markers first, then measure from the corners diagonally. If both measurements are equal, the field is square.

 Starting in one corner, tie a loop in the end of the line and place it around the center of the first marker. String the line to each marker and then wrap it around the center before continuing on to the next marker.